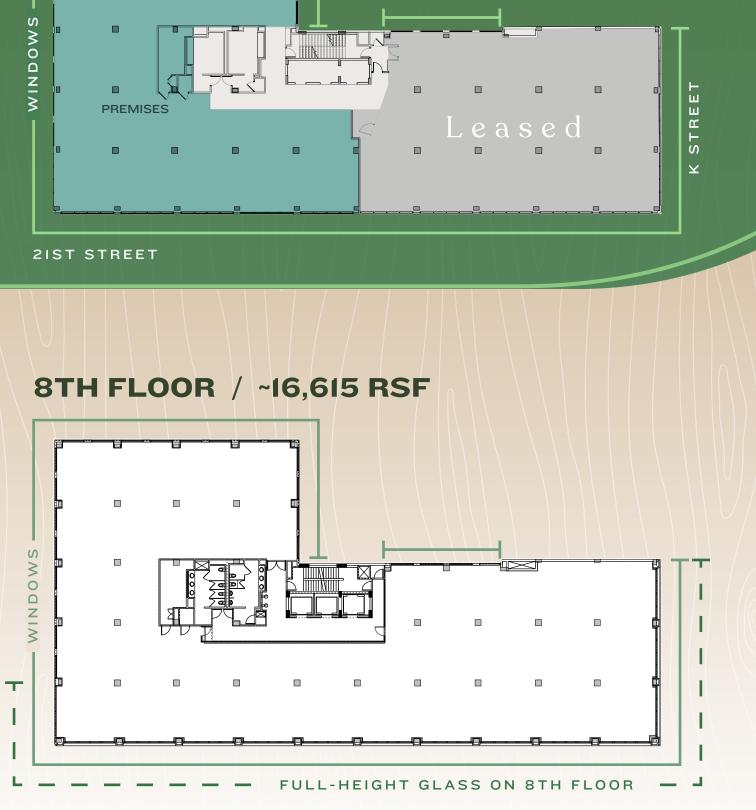

# 8TH FLOOR

Top Floor Features 12'6" Clear Height & Full-Height Glass Along 21st & K Streets