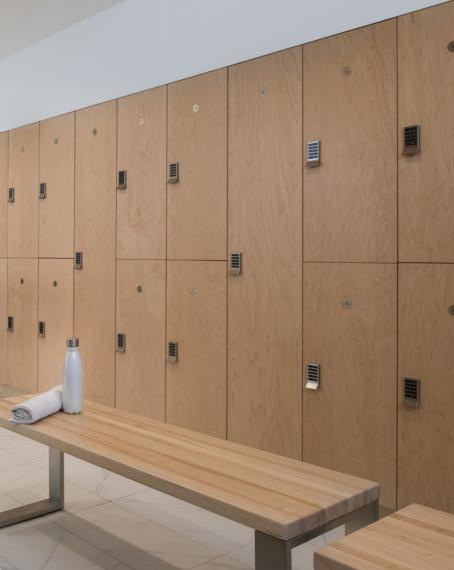

2033 K Street offers all that and more. The refreshed streetscape and sleek new lobby greet tenants and guests while the new tenant lounge and conference center provide flexible space and the latest tech to host hybrid or in-person meetings. Plus, the new tenant-only fitness center with spa-quality locker rooms and showers features Peloton, Nautilus and LifeFitness equipment.

## Embrace the New Environment

2033 K Street's newly renovated spaces include some of the most in-demand amenities that get people excited about coming back to the office:

- Secure bike storage
- Fitness center with Peloton + more
- Spa-quality locker rooms with showers
- Spacious conference center for 70 people
- Comfortable tenant lounge
- Sleek, modern lobby