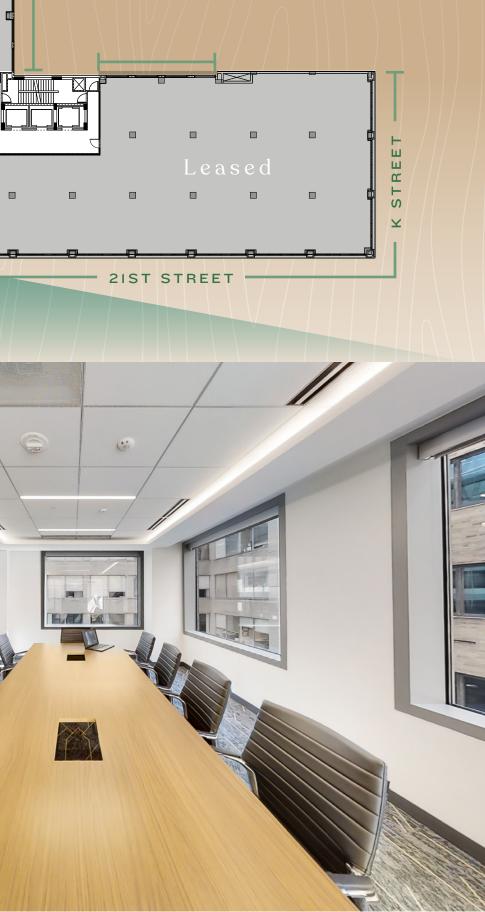

# Availabilities

2033 K Street's slender and efficient floor plates allow for maximum flexibility from a 2,500 sf spec suite up to 100,000 sf large block and offer stunning views of the surrounding cityscape.

# Available Space