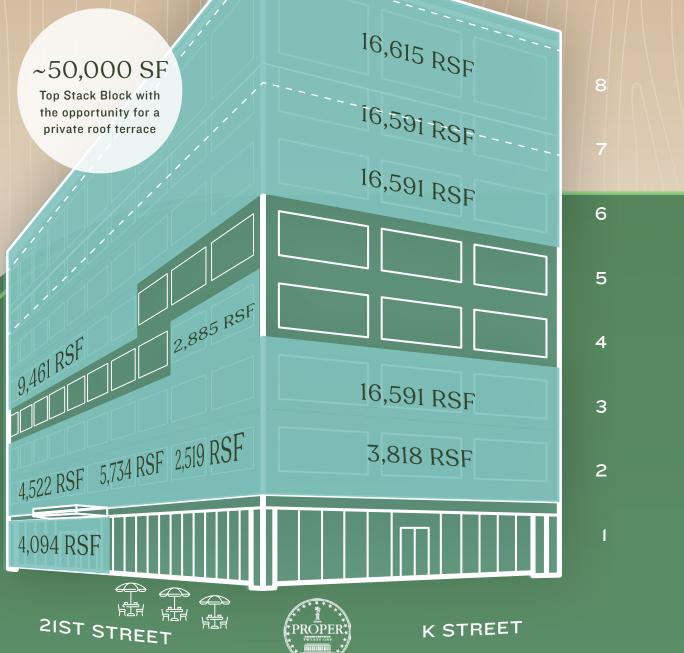

## Find Your Fit Up to 100,000 SF Available

20 33

# Availabilities

2033 K Street's slender and efficient floor plates allow for maximum flexibility from a 2,500 sf spec suite up to 100,000 sf large block and offer stunning views of the surrounding cityscape.

# Available Space