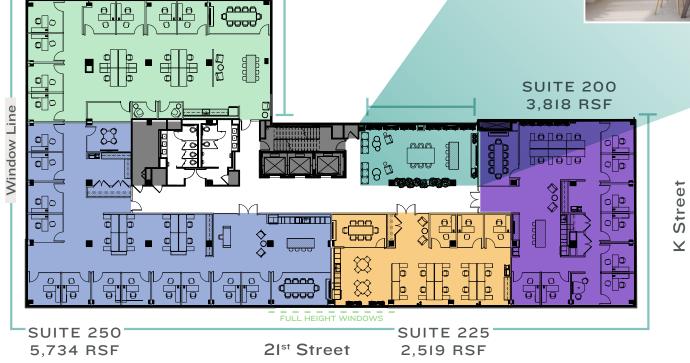

### 2ND FLOOR / ~16,593 RSF

4 Incredible, Amenitized Spec Suites Coming Soon!

SUITE 275 4,522 RSF