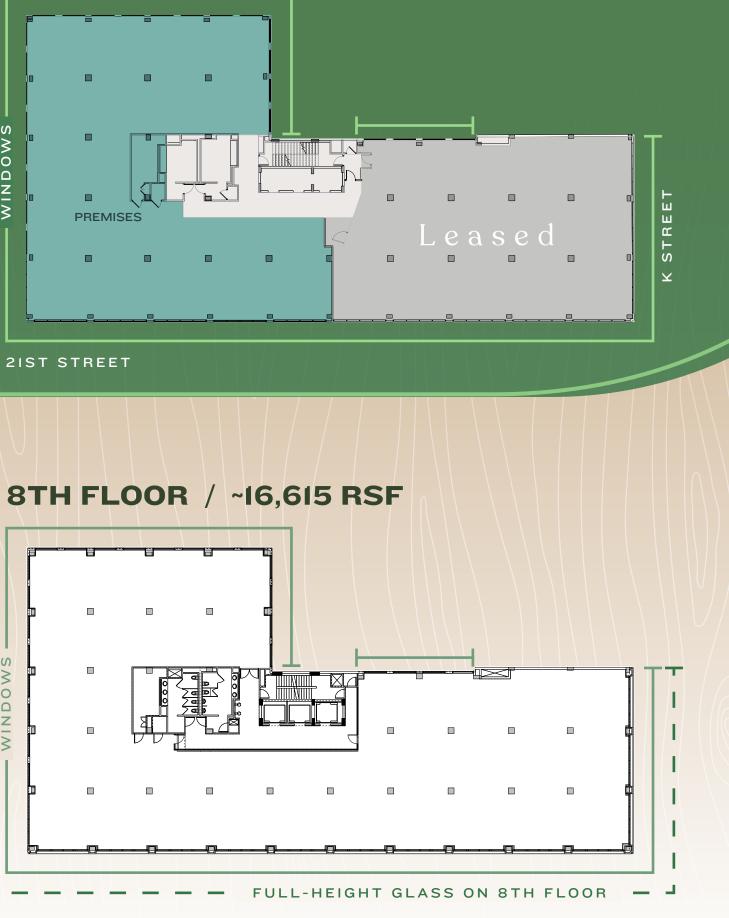

# 8TH FLOOR

Top Floor Features 12'6" Clear Height & Full-Height Glass Along 21st & K Streets