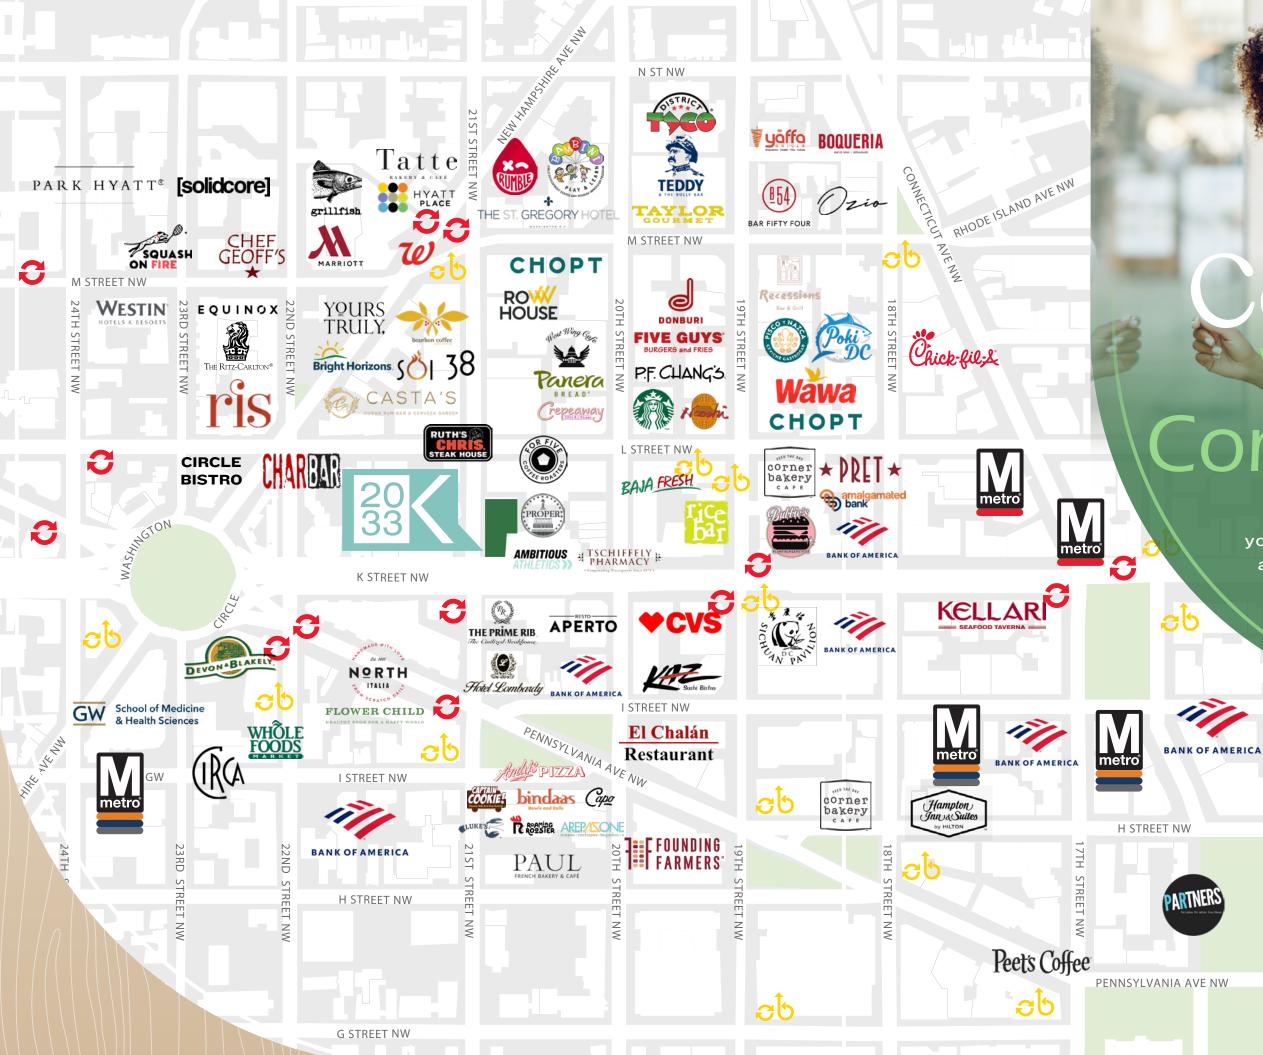

more showers or 70 people

 $\geq$ 

z

Т

With so many nearby amenities, you'll wonder why you ever worked anywhere else! The neighborhood boasts a Walk Score of 98 and more than 550 of DC's best restaurants, shops, bars, and parks nearby.