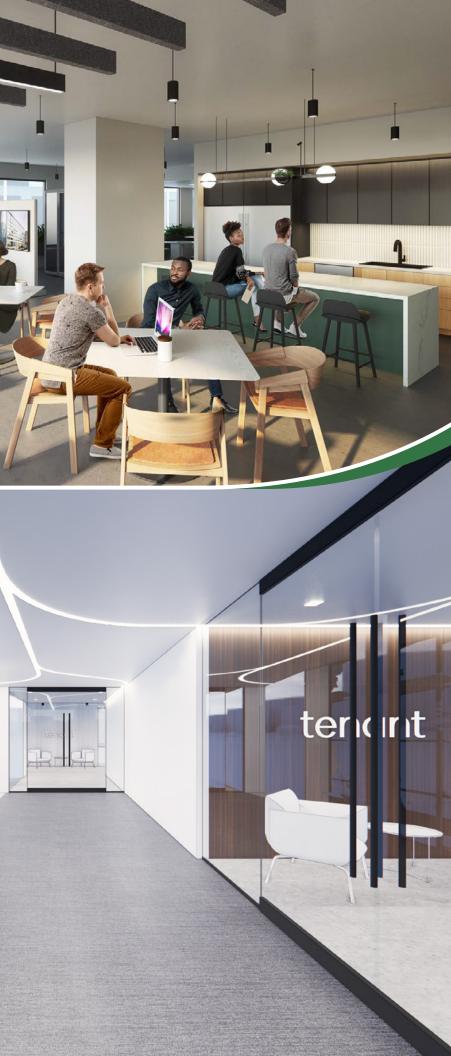

## Embrace the New Environment

2033 K Street's newly renovated spaces include some of the most in-demand amenities that get people excited about coming back to the office:

- Secure bike storage
- Fitness center with Peloton + more
- Spa-quality locker rooms with showers
- Spacious conference center for 70 people
- Comfortable tenant lounge
- Sleek, modern lobby

more showers or 70 people

 $\geq$ 

z

Т

With so many nearby amenities, you'll wonder why you ever worked anywhere else! The neighborhood boasts a Walk Score of 98 and more than 550 of DC's best restaurants, shops, bars, and parks nearby.