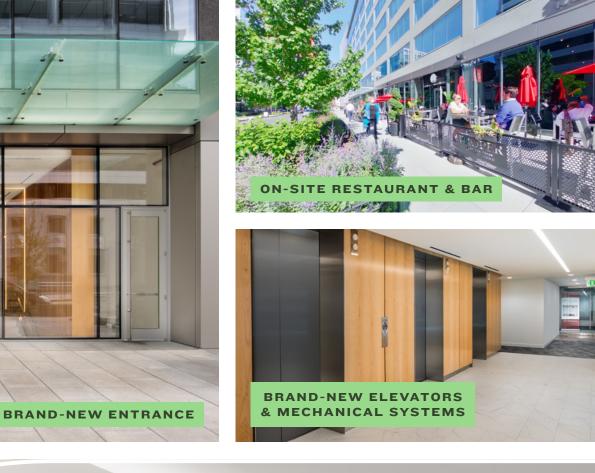

## Ease Into The Advantages

2033 K Street offers flexibility and convenience for all the ways people work.

**BRAND-NEW LOBBY** 

Ρ TA R **Brand-New** Debt Free Amenities

On-Site Restaurant & Bar

Bike Score: 69

2033 K Street offers all that and more. The refreshed streetscape and sleek new lobby greet tenants and guests while the new tenant lounge and conference center provide flexible space and the latest tech to host hybrid or in-person meetings. Plus, the new tenant-only fitness center with spa-quality locker rooms and showers features Peloton, Nautilus and LifeFitness equipment.