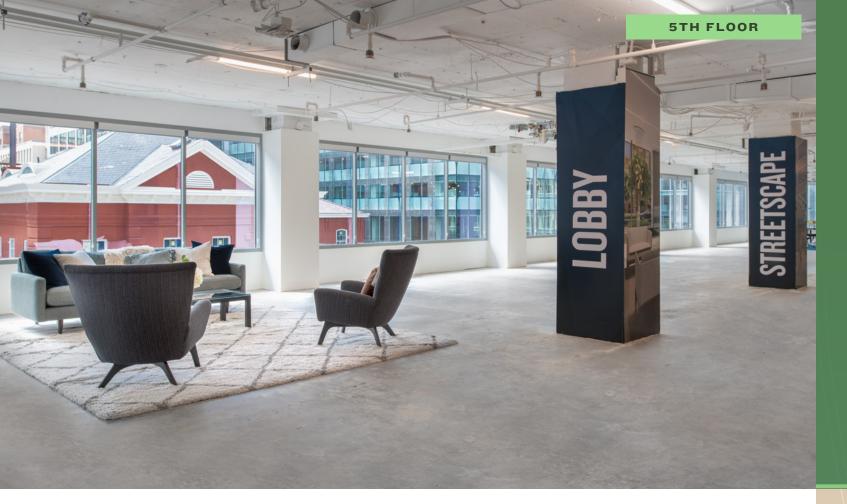

ages

2033 K Street offers flexibility and convenience for all the ways people work.

**BRAND-NEW LOBBY** 



Ρ TA R **Brand-New** Debt Free Amenities



On-Site Restaurant & Bar



Bike Score: 69





Certified



### **BRAND-NEW CONFERENCE CENTER & LOUNGE**



Find Your

From spec suites to large blocks, 2033 K Street offers the opportunity to provide a custom fit for almost any user.

## TYPICAL FLOOR PLAN / 16,591 RSF



**2IST STREET** 

OBBV

# Availabilities

2033 K Street's slender and efficient floor plates allow for maximum flexibility from a 2,500 sf spec suite up to 100,000 sf large block and offer stunning views of the surrounding cityscape.



# Available Space

### 2ND FLOOR / ~16,593 RSF

4 Incredible, Amenitized Spec Suites Coming Soon!

SUITE 275 4,522 RSF

















### **5TH FLOOR** / ~9,461 RSF



# 8TH FLOOR

Top Floor Features 12'6" Clear Height & Full-Height Glass Along 21st & K Streets



# Engage With Life

Modern workplaces have to offer more than just a space to work. They need to fit into the broader, active lifestyle that employees want – one that's centered around connection and engagement.





2033 K Street offers all that and more. The refreshed streetscape and sleek new lobby greet tenants and guests while the new tenant lounge and conference center provide flexible space and the latest tech to host hybrid or in-person meetings. Plus, the new tenant-only fitness center with spa-quality locker rooms and showers features Peloton, Nautilus and LifeFitness equipment.

Stay active. Stay fit. Stay in the game at 2033 K Street.



## Embrac