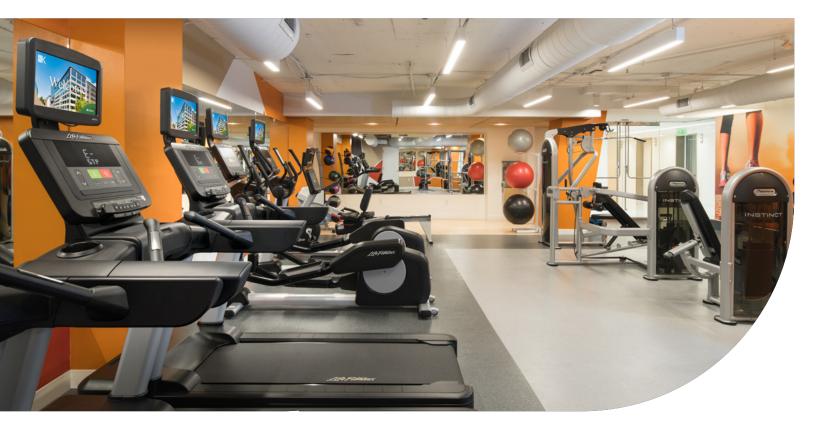

2033 K Street offers all that and more. The refreshed streetscape and sleek new lobby greet tenants and guests while the new tenant lounge and conference center provide flexible space and the latest tech to host hybrid or in-person meetings. Plus, the new tenant-only fitness center with spa-quality locker rooms and showers features Peloton, Nautilus and LifeFitness equipment.

## Embrace the New Environment

2033 K Street's newly renovated spaces include some of the most in-demand amenities that get people excited about coming back to the office:

- Secure bike storage
- Fitness center with Peloton + more
- Spa-quality locker rooms with showers
- Spacious conference center for 70 people
- Comfortable tenant lounge
- Sleek, modern lobby