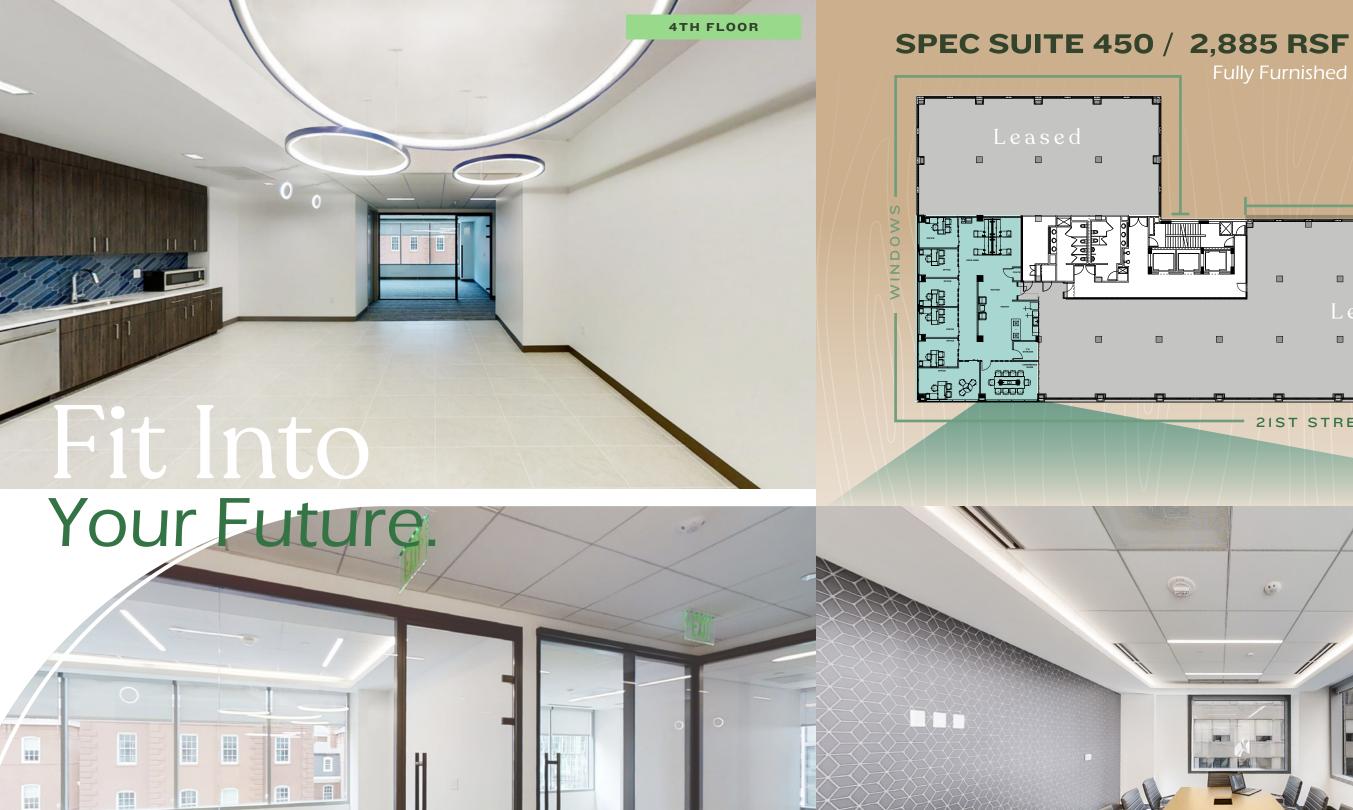

# Availabilities

2033 K Street's slender and efficient floor plates allow for maximum flexibility from a 2,500 sf spec suite up to 100,000 sf large block and offer stunning views of the surrounding cityscape.

# Available Space

### 2ND FLOOR / ~16,593 RSF

4 Incredible, Amenitized Spec Suites Coming Soon!

SUITE 275 4,522 RSF