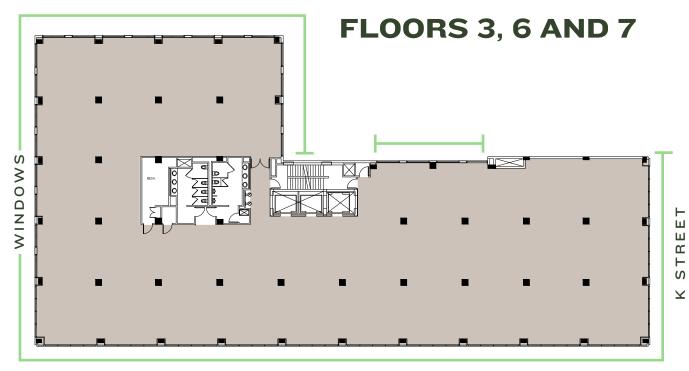

## Find Your Fit Up to 100,000 SF Available

20 33



## Ease Into The Advantages

2033 K Street offers flexibility and convenience for all the ways people work.

**BRAND-NEW LOBBY** 



Ρ TA R **Brand-New** Debt Free Amenities



On-Site Restaurant & Bar



Bike Score: 69





Certified



### **BRAND-NEW CONFERENCE CENTER & LOUNGE**



Find Your

From spec suites to large blocks, 2033 K Street offers the opportunity to provide a custom fit for almost any user.

## TYPICAL FLOOR PLAN / 16,591 RSF



**2IST STREET** 

OBBV

# Availabilities

2033 K Street's slender and efficient floor plates allow for maximum flexibility from a 2,500 sf spec suite up to 100,000 sf large block and offer stunning views of the surrounding cityscape.



# Available Space

### 2ND FLOOR / ~16,593 RSF

4 Incredible, Amenitized Spec Suites Coming Soon!

SUITE 275 4,522 RSF

















### **5TH FLOOR** / ~9,461 RSF



# 8TH FLOOR

Top Floor Features 12'6" Clear Height & Full-Height Glass Along 21st & K Streets



# Engage With Life

Modern workplaces have to offer more than just a space to work. They need to fit into the broader, active lifestyle that employees want – one that's centered around connection and engagement.





2033 K Street offers all that and more. The refreshed streetscape and sleek n